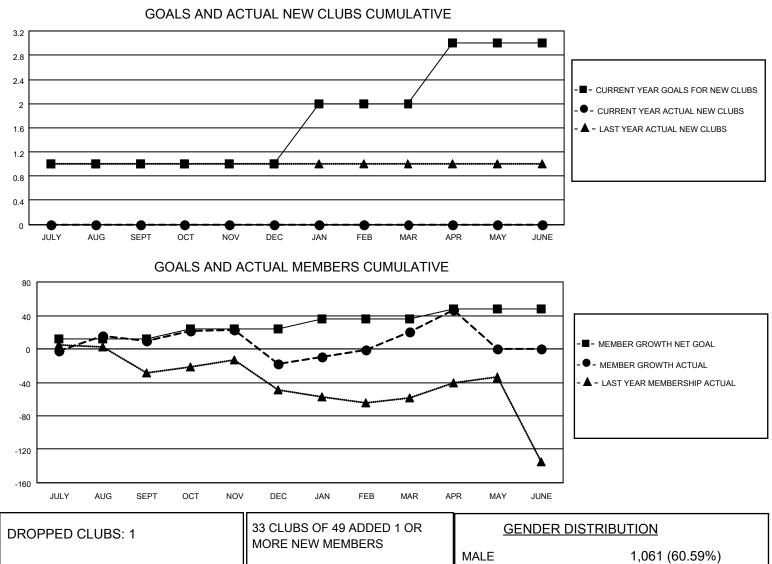

## LOCATION TEXAS

District 2 S3

Results as of: 4/30/2023

| Clubs                 |               |           |               | Members               |                        |                         |                                                    |
|-----------------------|---------------|-----------|---------------|-----------------------|------------------------|-------------------------|----------------------------------------------------|
| RESULTS FOR 2022-2023 |               |           |               | RESULTS FOR 2022-2023 |                        |                         |                                                    |
| QUARTER               | NEW CLUB GOAL | NEW CLUBS | DROPPED CLUBS | QUARTER MEM           | BER GROWTH NET<br>GOAL | MEMBER GROWTH<br>ACTUAL | DROPPED<br>MEMBERS ACTUAL<br>(including transfers) |
| JULY/AUG/SEPT         | 1             | 0         | 1             | JULY/AUG/SEPT         | 12                     | 83                      | 61                                                 |
| OCT/NOV/DEC           | 0             | 0         | 0             | OCT/NOV/DEC           | 12                     | 53                      | 74                                                 |
| JAN/FEB/MAR           | 1             | 0         | 0             | JAN/FEB/MAR           | 12                     | 85                      | 38                                                 |
| APR/MAY/JUNE          | 1             | 0         | 0             | APR/MAY/JUNE          | 12                     | 37                      | 8                                                  |

|                 |     | MORE NEW MEMBERS          | MALE<br>FEMALE                     | 1,061 (60.59%)<br>687 (39.23%) |
|-----------------|-----|---------------------------|------------------------------------|--------------------------------|
| DROPPED MEMBERS |     |                           | NON BINARY<br>PREFER NOT TO ANSWER | 1 (0.06%)<br>2 (0.11%)         |
| DECEASED        | 12  |                           |                                    | _ (0)                          |
| CLUB CANCELLED  | 13  | CLICK HERE FOR CUMULATIVE | TOTAL FAMILY UNIT MEMBERS          | 302                            |
| OTHER           | 156 | MEMBERSHIP DATA           |                                    |                                |
| TOTAL           | 181 |                           | FAMILY MEMBERS PAYING HA           | LF DUES 154                    |
|                 |     |                           |                                    |                                |